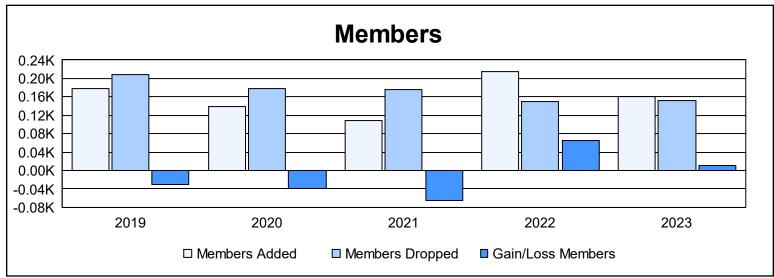

District 27 D2 As of June 2023 Cumulative

| Year      | New<br>Clubs | Dropped<br>Clubs | Gain/<br>Loss<br>Clubs | New<br>Members | Charter<br>Members | Reinstate<br>Members | Transfer<br>Members | Total<br>Member<br>Added | Total<br>Members<br>Dropped | Gain/<br>Loss<br>Members |
|-----------|--------------|------------------|------------------------|----------------|--------------------|----------------------|---------------------|--------------------------|-----------------------------|--------------------------|
| 2018-2019 | 0            | 1                | -1                     | 157            | 0                  | 10                   | 10                  | 177                      | 208                         | -31                      |
| 2019-2020 | 0            | 0                | 0                      | 120            | 2                  | 11                   | 6                   | 139                      | 179                         | -40                      |
| 2020-2021 | 0            | 0                | 0                      | 98             | 0                  | 9                    | 2                   | 109                      | 175                         | -66                      |
| 2021-2022 | 0            | 2                | -2                     | 202            | 2                  | 6                    | 5                   | 215                      | 150                         | 65                       |
| 2022-2023 | 0            | 0                | 0                      | 151            | 0                  | 1                    | 9                   | 161                      | 151                         | 10                       |
| Average   | 0            | 1                | -1                     | 146            | 1                  | 7                    | 6                   | 160                      | 173                         | -12                      |