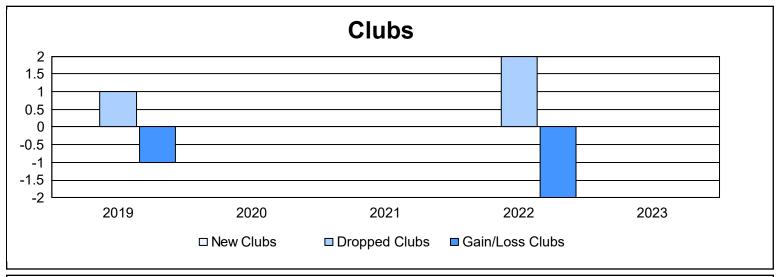

District 27 D2 As of June 2023 Cumulative

| Year      | New<br>Clubs | Dropped<br>Clubs | Gain/<br>Loss<br>Clubs | New<br>Members | Charter<br>Members | Reinstate<br>Members | Transfer<br>Members | Total<br>Member<br>Added | Total<br>Members<br>Dropped | Gain/<br>Loss<br>Members |
|-----------|--------------|------------------|------------------------|----------------|--------------------|----------------------|---------------------|--------------------------|-----------------------------|--------------------------|
| 2018-2019 | 0            | 1                | -1                     | 157            | 0                  | 10                   | 10                  | 177                      | 208                         | -31                      |
| 2019-2020 | 0            | 0                | 0                      | 120            | 2                  | 11                   | 6                   | 139                      | 179                         | -40                      |
| 2020-2021 | 0            | 0                | 0                      | 98             | 0                  | 9                    | 2                   | 109                      | 175                         | -66                      |
| 2021-2022 | 0            | 2                | -2                     | 202            | 2                  | 6                    | 5                   | 215                      | 150                         | 65                       |
| 2022-2023 | 0            | 0                | 0                      | 151            | 0                  | 1                    | 9                   | 161                      | 151                         | 10                       |
| Average   | 0            | 1                | -1                     | 146            | 1                  | 7                    | 6                   | 160                      | 173                         | -12                      |